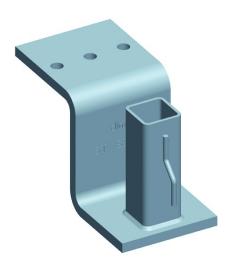

# 355 Z support for square post 300 mm x 300 mm (excluding attachments)

The roof terrace anchors are attached to the acroterion to accommodate the surrounding protection posts.

#### **FEATURES**

Support compatible with post 355 and steel handrail 355 Materials compliant with the new NF P 93-355 standard ensuring peripheral safety during insulation and waterproofing operations on flat roofs

### **Technical description**

Anchorage to be fixed on an acroterion intended to receive the surrounding protection post

Distance between two supports: 1,5 m

Provided without attachments

Examples of attachments (to be confirmed with attachment manufacturer):